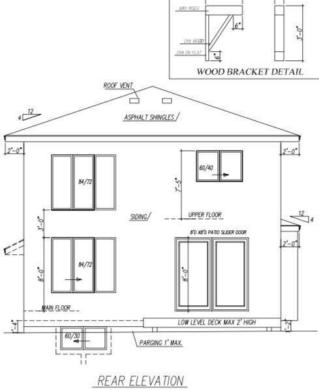

## 8404 Mayday Link Edmonton AB

Welcome to "The Concorde in the Orchards" situated in the lively Orchards subdivision. This modern dwelling seamlessly combines style and practicality. The main level hosts a bedroom and a full bathroom, providing residents and guests with convenience and versatility. The living area is generously spacious, featuring two open-to-below areas that create an inviting and airy ambiance. The kitchen, adorned with two-tone cabinets and elegant quartz countertops, includes a dedicated spice kitchen for added functionality. Moving to the second floor, the layout is crafted for both comfort and luxury. The master bedroom comes with a private 5 PC ensuite, ensuring privacy and indulgence. Bedroom 2 conveniently accesses a common bathroom shared with the loft, ensuring ease for all occupants. Bedrooms 3 and 4 follow a Jack & Jill concept with a 3 PC bath. This residence showcases modern finishes, including engineered hardwood and tiles on the main floor, while the bathrooms feature Italian style tiles.