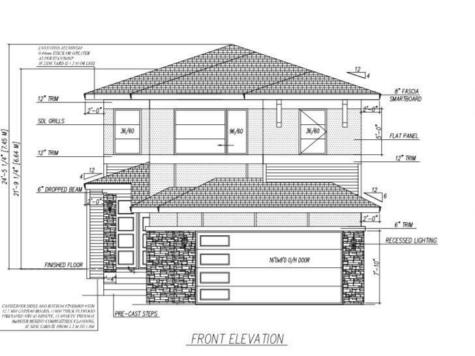

## 8404 Mayday Link Edmonton AB

Welcome to "The Concorde in the Orchards" situated in the lively Orchards subdivision. This modern dwelling seamlessly combines style and practicality. The main level hosts a bedroom and a full bathroom, providing residents and guests with convenience and versatility. The living area is generously spacious, featuring two open-to-below areas that create an inviting and airy ambiance. The kitchen, adorned with two-tone cabinets and elegant quartz countertops, includes a dedicated spice kitchen for added functionality. Moving to the second floor, the layout is crafted for both comfort and luxury. The master bedroom comes with a private 5 PC ensuite, ensuring privacy and indulgence. Bedroom 2 conveniently accesses a common bathroom shared with the loft, ensuring ease for all occupants. Bedrooms 3 and 4 follow a Jack & Jill concept with a 3 PC bath. This residence showcases modern finishes, including engineered hardwood and tiles on the main floor, while the bathrooms feature Italian style tiles.