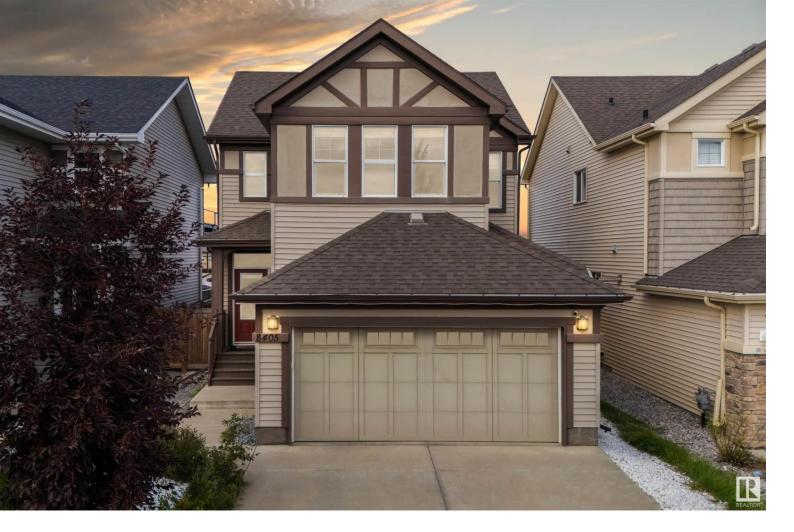

## 8405 ELLIS Crescent Edmonton AB

\$549,900

GREAT DEAL in South West Edmonton's endearing Edgemont! Built by Daytona Homes this sunny South facing 1899sqft well-appointed home with three bedrooms upstairs, plus 2 bedrooms in FULLY FINISHED basement! Primary suite with walk-in closet, 5 piece bathroom with dual sinks & roman tub! Bright bonus living room on upper level! Main level open concept with hardwood floors, kitchen with granite counter tops, large island with seating & walk through to convenient pantry. Large eating nook with patio access to deck & FENCED yard. Custom build in entertainment wall with gas fireplace! Powder room & main level laundry! Central air & water softener included! Inside entry from heated double garage. Mins to Henday, Wedgewood Creek Ravine, Whitemud, shopping & schools!