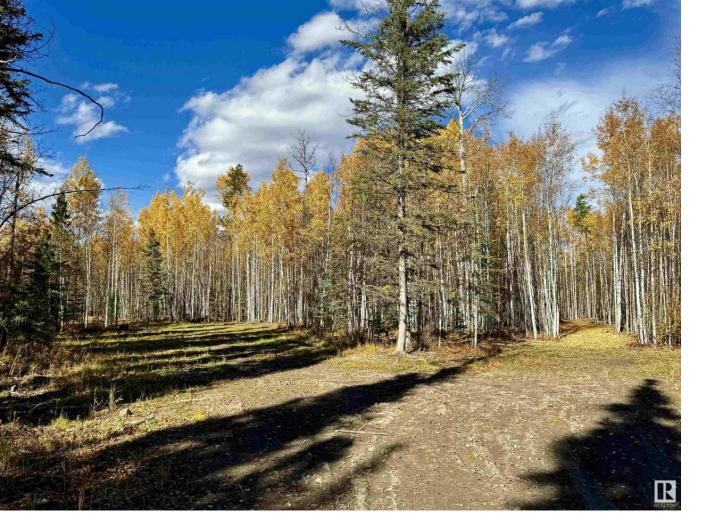

## 8408A Twp RD 503 Rural Brazeau County AB

\$79 900

Private 4.99 acres in Brazeau County! This property is ready for your ideas to make it your own! It is mostly treed but has a road built through most of the property, allowing for lots of potential building sites. Power and gas available at the property line. This is a great opportunity to get a piece of real estate to build your dream home! Close to the Pembina river and crown land!