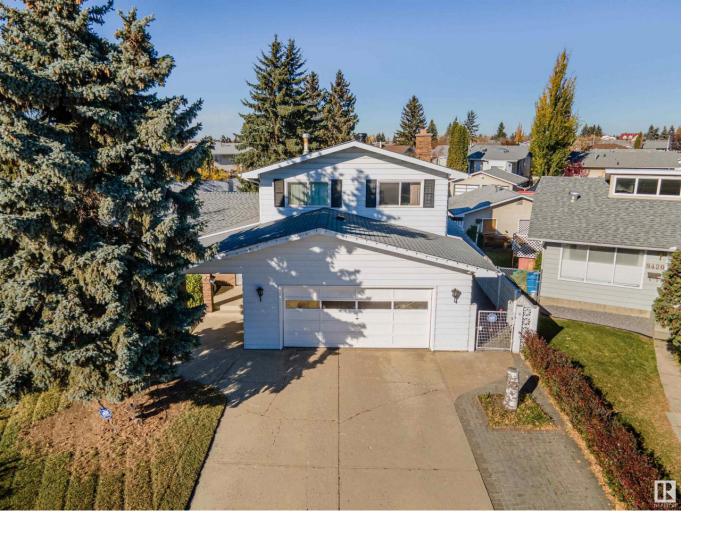

## 8424 145 Avenue Edmonton AB

RV Parking comes with this Original Owner 2 Storey, meticulously maintained Home! Nestled in the mature North Edmonton neighborhood of Evansdale, you're just a short drive to Yellowhead Trail, the Henday and Edmonton Garrison; the location is unparalleled! Enjoy the convenience of being walking distance to 3 Parks, Schools, a Mall and countless Shopping amenities; there's also a plethora of walkways and playgrounds nearby to explore. Situated on a humongous pie-shaped Lot, with an attached oversized garage, future development of an additional gargage and a newer shingled roof (2022). The sprawling backyard boasts the potential for a skating rink in the winter and an enormous garden in the Summer; comes with 2 zero maintenance sheds. The finished basement offers 2 flex rooms and an abundance of storage space. The main-floor and second level are bursting with natural light and old school charm. Lovingly cared for all of these years, this Home is a forever Home for the right Family.