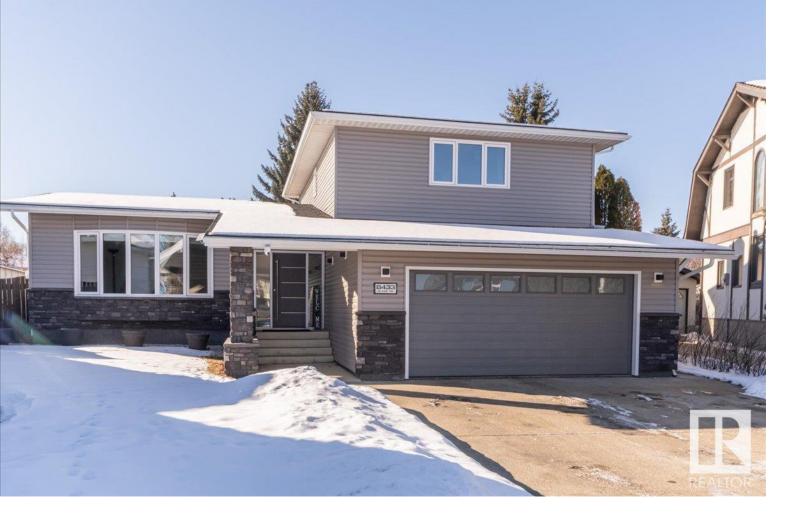

## 8433 14 Avenue Edmonton AB \$539,000

Pride of ownership, this home shows 10/10. Outstanding home in a quiet crescent located in the Satoo community. 1800+ sq ft of renovated bliss. Extra large deck and patio off the back of home. 4 bedrooms and 3 1/2 baths, on demand hot water :) Move in and enjoy everything the home has to offer! You enter the home and find a formal living room with a bright bow window, Very large kitchen and dining space. Up a few stairs you find a spacious Primary suite with 4pc ensuite, two other good sized bedrooms and 4 pc bath. Down a few stairs from the main floor you find a large cozy family room with wood burning fireplace w/gaslighter. garage access and a 2 pc bath complete the floor. Down to the 4th level, you are greeted by a theatre room, spacious bedroom and a 4 pc bath. Down a few more stairs to level 5 to find a massive storage area, laundry and utilitiy area. Extensive renovations outside giving the home incredible curb appeal. Outstanding yard with RV Parking. Absoutely ready to move into and just enjoy.