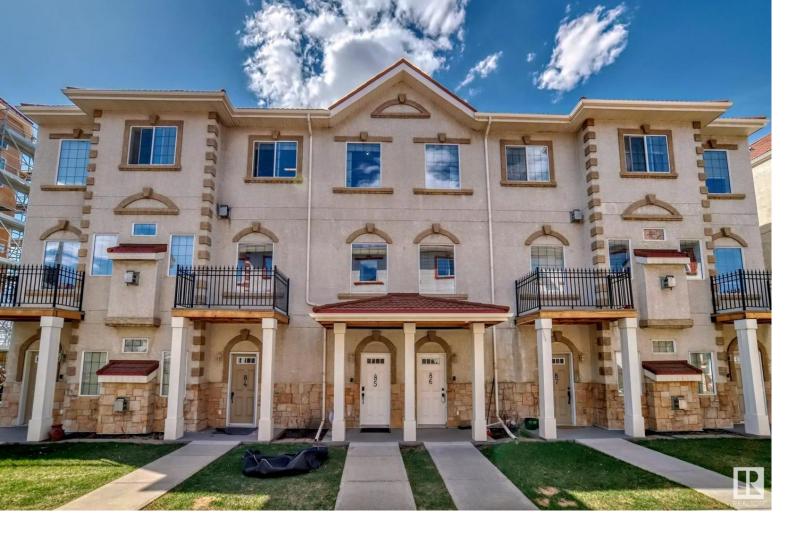

## 13825 155 Avenue 85 Edmonton AB

\$224,500

This is the Stylish Townhome you been waiting to Call Home!! This Stunning well kept Home has plenty to offer. Imagine when you come Home...After you park in one of the TWO Heated Underground Parking Stalls, you walk into your home that offers a great sized Storage Room. Walk up to the Stunning Bright Living Room with Cozy Gas Fireplace to enjoy. Spacious Kitchen that offers Plenty of Storage & Counter space including a Large Island w/ Raised Breakfast Bar. Plenty of Natural Light pours in from Patio Doors leading to Large WEST Facing Deck w/ Natural Gas for BBQ. You will LOVE & appreciate the unobstructed Stunning Sunsets over the Wetland Reserve while sitting on Deck on your comfortable Patio Set. Upper Floor offers Laundry for Convenience and TWO Primary Bedrooms BOTH with Walk-in Closets and Ensuites great for Roommate, Guest Suite, or Teenager. Amazing Modern Starter Home!! Convenient to countless Amenities, easy access to Henday, close to Schools, Parks & Public Transportation. WELCOME HOME!!