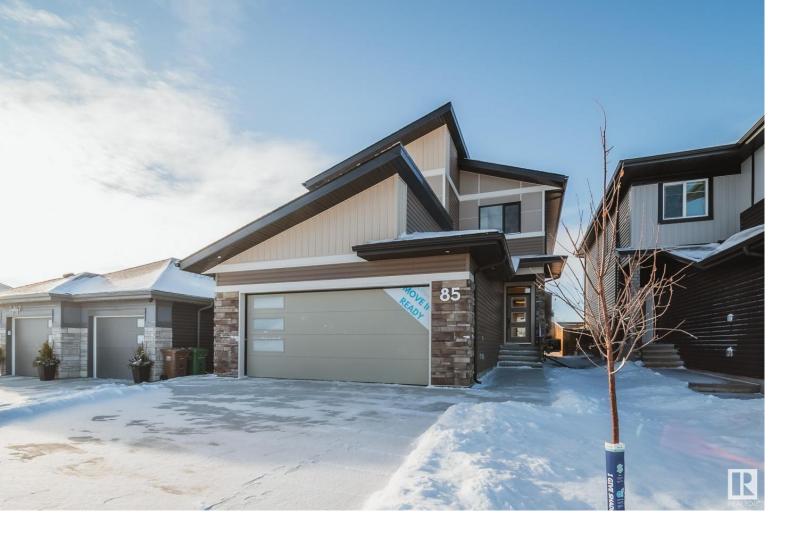

## 85 RIVERSIDE Drive St. Albert AB

Welcome to Riverside and this FULLY FINISHED 4 bedroom 3.5 bathroom with oversized 24'x21' double attached garage built by one of the BEST builders in St.Albert Cami Comfort Homes. Main floor features spacious front entry, luxury vinyl plank floors, Large kitchen with double waterfall ISLAND, quartz countertops throughout, under cabinet & toe kick lighting, High end stainless steel Bloomberg appliances, dining area with bright windows, living room with 42" gas linear fireplace, AC, 2 piece bathroom and mudroom! Upper level features Primary bedroom with 4 piece ENSUITE, walk in closet with MDF shelving, 2 additional bedrooms, linen closets, LAUNDRY ROOM with sink, & BONUS room! SEPARATE side entrance to finished basement with 4th bedroom, WET BAR, 4 piece bathroom, living room, utility room with plenty of storage. Fully fenced and landscaped yards! Features include: TOUCHLESS toilets, main floor and ensuite audio, Central Vac, BBQ gas line, garage drain, 200 AMP panel, Triple pane windows and much more!