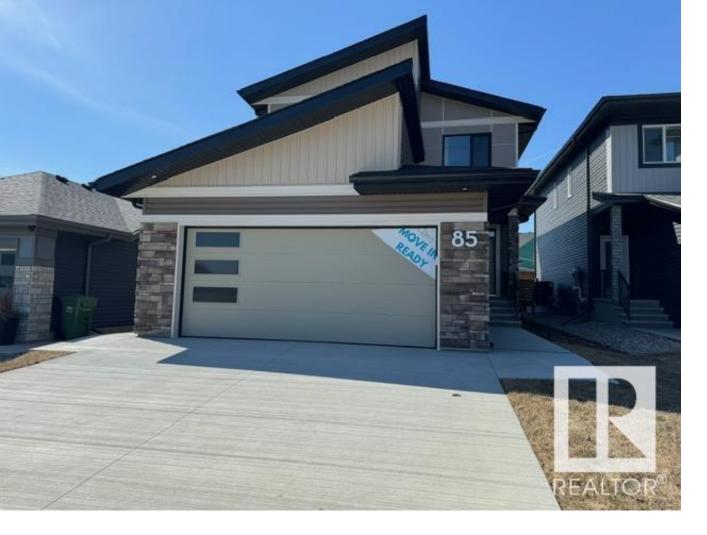

## 85 RIVERSIDE Drive St. Albert AB

\$689.000

Welcome to Riverside and this FULLY FINISHED 4 bedroom 3.5 bathroom with oversized 24'x21' double attached garage built by one of the BEST builders in St.Albert Cami Comfort Homes. Main floor features spacious front entry, luxury vinyl plank floors, Large kitchen with double waterfall ISLAND, quartz countertops throughout, under cabinet & toe kick lighting, High end stainless steel Bloomberg appliances, dining area with bright windows, living room with 42" gas linear fireplace, AC, 2 piece bathroom and mudroom! Upper level features Primary bedroom with 4 piece ENSUITE, walk in closet with MDF shelving, 2 additional bedrooms, linen closets, LAUNDRY ROOM with sink, & BONUS room! SEPARATE side entrance to finished basement with 4th bedroom, WET BAR, 4 piece bathroom, living room, utility room with plenty of storage. Fully fenced and landscaped yards! Features include: TOUCHLESS toilets, main floor and ensuite audio, Central Vac, BBQ gas line, garage drain, 200 AMP panel, Triple pane windows and much more!