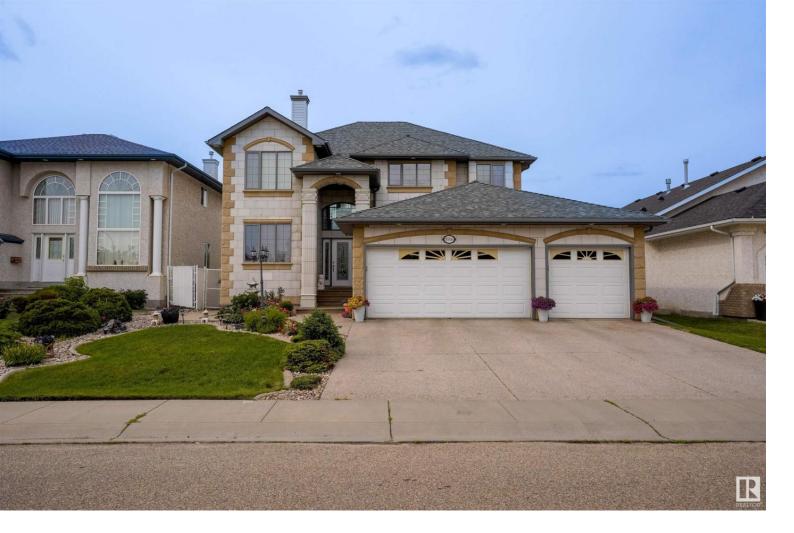

## 8506 162 Avenue Edmonton AB

\$698,000

Welcome Home!! This massive 6 bedroom, 4 bath Pompei show home with tons of upgrades, in the prestigious neighborhood of Belle Rive is sure to check all your boxes!! With just under 4000 square feet of living space there is something for everyone! Walking in you'll immediately be memorized by the venetian columns lining the formal dinning room and great room with beautiful casement windows, offering tons of natural light! Around the corner is where you will find a stunning chefs kitchen with maple oak cabinets, quartz countertops and Samsung stainless steel appliances!! The second dinning area and large family room also gives you access to the deck and gorgeous backyard that is ready for all your outdoor entertaining! Walking up the grand staircase to the upper level leads you to the primary that offers a 5 piece ensuite and 3 large additional bedrooms!! The basement features a sound proof theatre room along with a wet bar and 2 more large bedrooms!! Come see for yourself and try not to fall in love!!