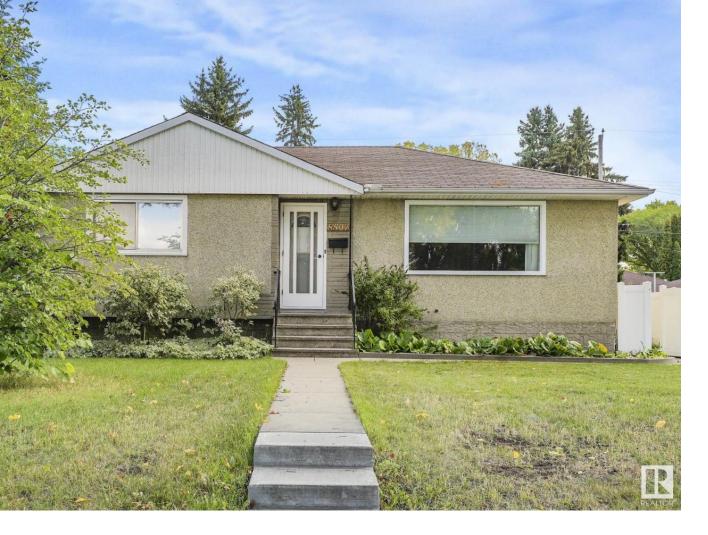

## 8507 67 Avenue Edmonton AB

\$489,900

LOCATION LOCATION!! Bright & Spacious 3+1 bedroom bungalow facing island park. One block from Millcreek Ravine. Perfect home for first time home buyer, investor or builder. This lovely home sits on a irregular 713.74 M2 or 7682 Sq Ft mature lot. Main floor features, large living room with hardwood under carpet, spacious eat-in kitchen with oak cupboards, large primary bedroom with hardwood,2nd bedroom has hardwood,3rd bedroom has hardwood under carpet, hardwood in hallway and 3 pc bath. Fully finished basement with new carpet, lino, paint, furnace and hot water tank. Huge rec room with roughed in plumbing for wet bar or kitchen, spacious 4 bedroom, double closet with access to 4 pc bath, storage under stairs and laundry room. Vinyl fenced mature south facing yard with concrete patio, garden area, clothes line, huge 27 x 23 detached garage and lots of driveway parking.