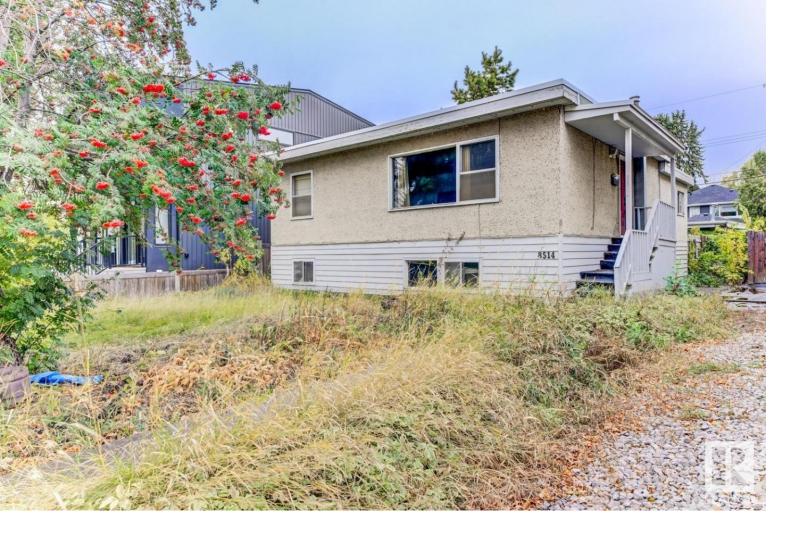

## 8514 79 Avenue Edmonton AB

\$325,000

Prime Redevelopment Opportunity in King Edward Park! This 42'x130' lot offers a rare chance to build your dream home or investment property in a sought-after neighbourhood. With the potential for new infill development, this property is perfect for those looking to create something fresh and modern. Surrounded by other new builds, the location is unbeatable - right across from King Edward Park and Donnan School, offering lovely green space views. Plus, you're minutes from Whyte Ave, and just a short commute to both the University of Alberta and downtown, providing unmatched convenience for work, study, or leisure. Don't miss out on this fantastic opportunity!