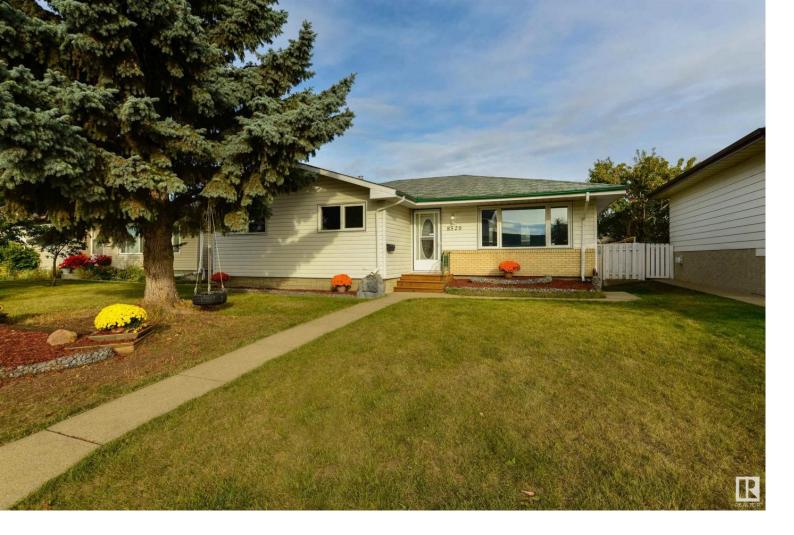

## 8520 143 Avenue Edmonton AB

\$410,000

Welcome home to this newly updated, move-in ready bungalow w/2500+sqft of living space! Perfect for a growing family to enjoy all the space this house has to offer! The main floor boasts a master bdrm w/2pc ensuite, 3 more bdrms and a 4pc bath. A bright, galley style kitchen with S/S appliances and kitchen nook area is open to a separate dining area and open to the spacious living room with large south facing picture window. The lower level offers an expansive open space for a family room and games area w/corner mantel style gas f/p. The floor is prepped and ready for your desired finish. This lower level also offers a laundry area, 4pc bath and 2 more spacious rooms as bedrooms, hobby room, play room, home office or possibly a smaller theatre room! Add'l features incl; built-in vac. system, central air, o/s dbl garage, fenced-in RV prkg., large patio area for entertaining, vinyl windows, freshly painted, new fixtures throughout & new flooring/carpet. In close proximity to schools, transit and shopping.