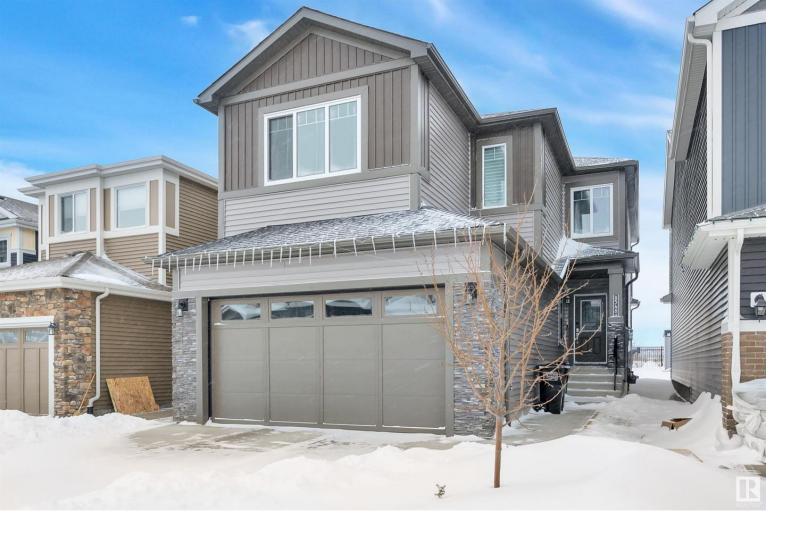

## 8548 223 Street Edmonton AB

Stunning custom built 2 Story over 2100 Sq.Ft. 3 bed 3 bath plus bonus room & den in the heart of Rosenthal! Entering this home offers elegance and upgrades throughout, custom 24" gloss tile flooring/hardwood through out main floor, chrome lighting, hardware/faucets, pot lights. Custom zebra blinds throughout, Lg windows w/ tons of natural light, 20 ft. California ceilings w/ custom ceiling LED lights flowing into a gourmet dream kitchen with a walk through pantry. Offering 7' island, soaring white gloss cabinetry, black quartz countertop. glass tile back splash, top of the line whirlpool S.S. appliances w/ built in oven and counter top stove. Leading upstairs maple railings wrapped around the cat walk, spacious bonus room, upstairs laundry, & stunning primary bed w/ 5 pc en-suite & walk in closet. SW Backyard with park like green space with tons of privacy with no neighbors behind. Spacious double attached garage and side separate entrance to build your dream basement. Move in and enjoy!