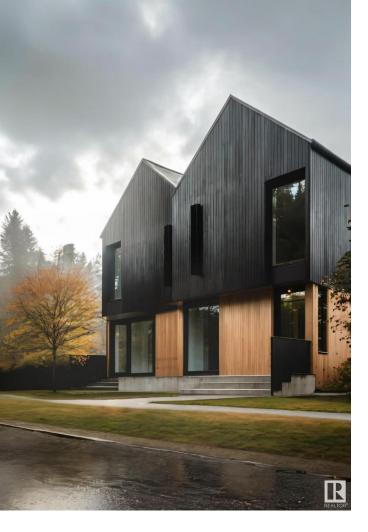

## 8551 81 Avenue Edmonton AB

\$675.000

Currently under construction - PHOTOS FROM THE BUILDERS SHOW HOME WITH THE SAME FLOOR PLAN - EXTERIOR AND INTERIOR COLORS WILL BE DIFFERENT. Tucked away on a tree lined street in the heart of Bonnie Doone - 1500 sqft above grade with a FULLY FINISHED LEGAL BASEMENT SUITE! The main floor is bright, spacious and highlighted by oversized windows and gleaming hardwood floors. The kitchen features quartz counters, modern custom cabinets and upgraded appliances. Upstairs is home to 3 bedrooms, laundry and 2 bathrooms with the primary bedroom featuring a large walk in closet and custom en suite. Lots of light, great location in King Edward Park. Live up, rent down or rent the entire half duplex with ease and for top dollar. \*Full Duplex Currently Available\* Built by Edmonton's best infill builder, Platinum Living Homes.