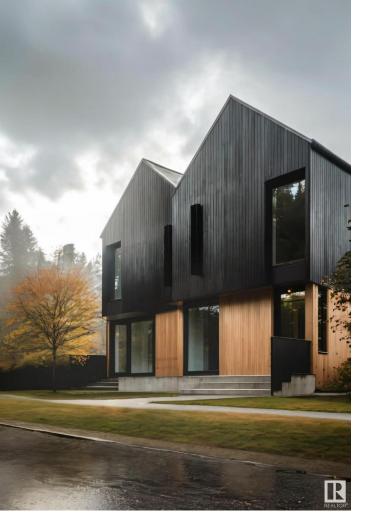

## 8553 81 Avenue Edmonton AB \$675,000

PHOTOS FROM THE BUILDERS SHOW HOME WITH THE SAME FLOOR PLAN - EXTERIOR AND INTERIOR COLORS WILL BE DIFFERENT. Tucked away on a tree lined street in the heart of Bonnie Doone - 1500 sqft above grade with a FULLY FINISHED LEGAL BASEMENT SUITE! The main floor is bright, spacious and highlighted by oversized windows and gleaming hardwood floors. The kitchen features quartz counters, modern custom cabinets and upgraded appliances. Upstairs is home to 3 bedrooms, laundry and 2 bathrooms with the primary bedroom featuring a large walk in closet and custom en suite. Lots of light, great location in King Edward Park. Live up, rent down or rent the entire half duplex with ease and for top dollar. \*Full Duplex Currently Available\* Built by Edmonton's best infill builder, Platinum Living Homes.