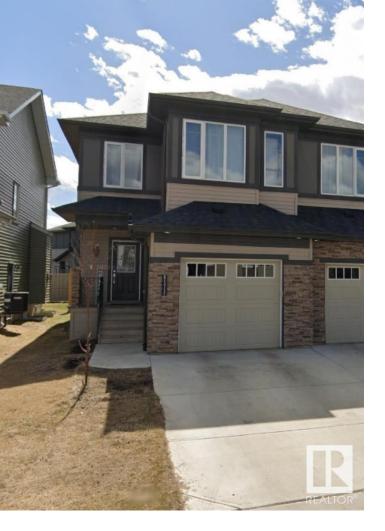

## 8572 CUSHING PLACE Place Edmonton AB \$469,900

Welcome To Chappelle Garden's This upgraded duplex offers it all! 1442 sqft. of living space.Klair custom homes built house has great floor plan, giving you the highest functionality and value, quartz counter tops throughout and pot lights. Custom Built in's no wire shelving's anywhere! 9ft main floor with upgraded coffered ceiling in the living room paired with a gas fireplace. Custom Cabinetry to the ceiling in this Chef's inspired kitchen with S/S Appliances, with a large walk-in pantry. Upstairs, you immediately see welcoming bonus room leading you to 3 large bedrooms . The spacious master bedroom has an oversized walk in closet with organizers, the en-suite features a rare double sink as an added bonus. 2 other generous sized bedrooms feature double door closets. No condo fee.Basement has Seprate Entry to a 9 ft ceiling basement with 2 windows for your future plans.Walking distance to the new K-9 Donald R Getty School and minutes away from the airport. Easy access to The Henday and HWY 2