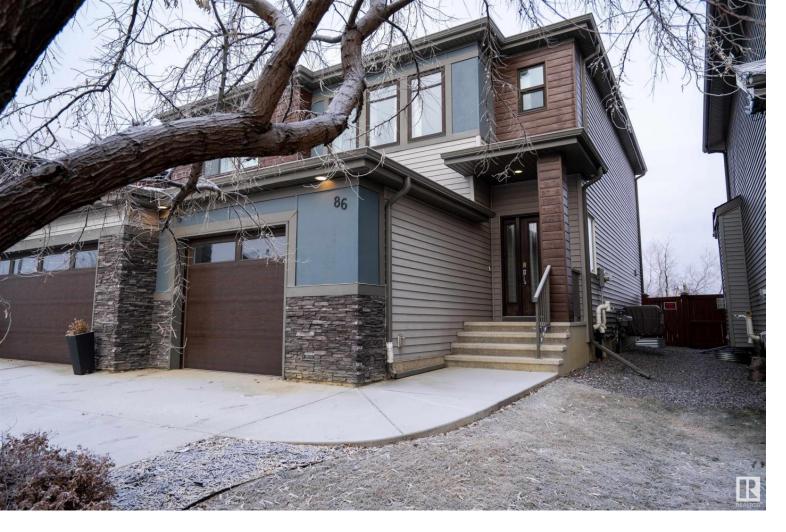

## 86 TRIBUTE Common Spruce Grove AB \$399,000

IMMEDIATE POSSESSION Available! NO REAR NEIGHBORS! Spacious HALF DUPLEX located in the new, family friendly subdivision of Tonewood backing onto greenspace & overlooking JUBILEE Park! MODERN 3 bed|2.5 bath home w/SINGLE attached garage featuring an open concept main flr w/9' ceilings, hardwood|tile flring, gas fireplace, central A/C, quartz cntrs throughout & Triple Pane HE Windows. Kitchen boasts SS appliances, corner pantry, island & quality wood cabinetry. Bedrooms located on upper level along w/4pce bath & laundry room. Master bedroom is MASSIVE & includes TWO huge his/her walk-in closets & has a 3pce ensuite. Full basement ready for development. FULLY fenced spacious backyard w/hot tub. GREAT location across from JUBILEE park; close to playgrounds & spray park w/schools & shopping amenities all nearby.