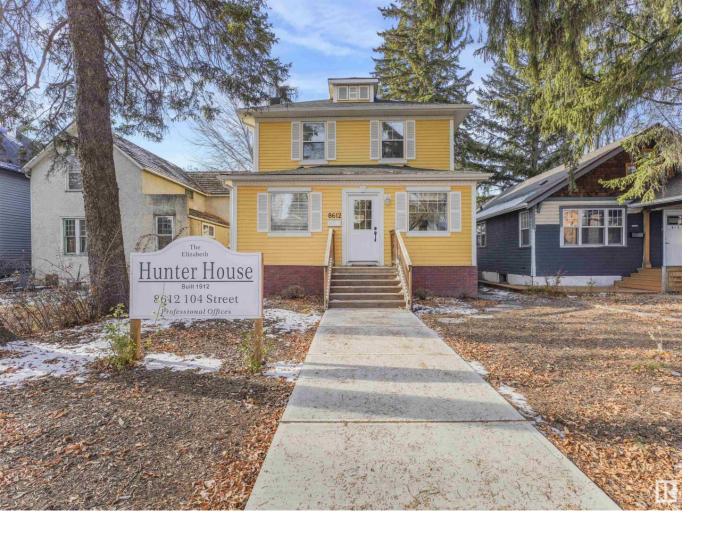

## 8612 104 Street Edmonton AB

\$649,000

Excellent exposer high traffic area. Steps from Old Strathcona. Completely renovated within the past few years. All new windows doors and trim, shingles, eaves, attic insulation, kitchen, appliances, siding, furnace, A/C, concrete and decks. 5 office spaces plus newer full kitchen and bath facilities. Rear parking for 6 cars.