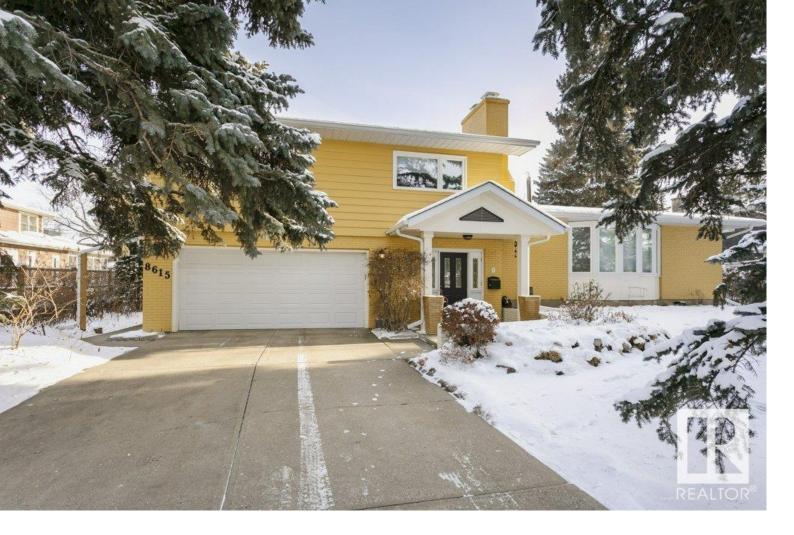

## 8615 138 Street Edmonton AB

\$936.000

You will fall in love with this beautiful home! Walk to the off leash park, river valley trails, rowing club and the Valley Zoo. Easy downtown access. Huge open kitchen surrounded by windows overlooking the beautifully treed and landscaped back yard. The entire family can sit around the table in this kitchen. Breakfast bar, loads of cabinets. Large family room with gas fireplace and skylights is just off the kitchen. Very spacious living room and formal dining room - all with windows surrounded by beautiful views. Three huge bedrooms upstairs- 2 share the 5 piece bath. Primary bedroom has ensuite with walk in shower, walk in closet and a very cool wine or breakfast coffee balcony off the master. Lower level has large windows and a half bath. 3 Fireplaces (1 gas & 2 wood) Many upgrades and impeccably maintained throughout. Custom window coverings & blinds throughout. 918.42 sq. meter lot.