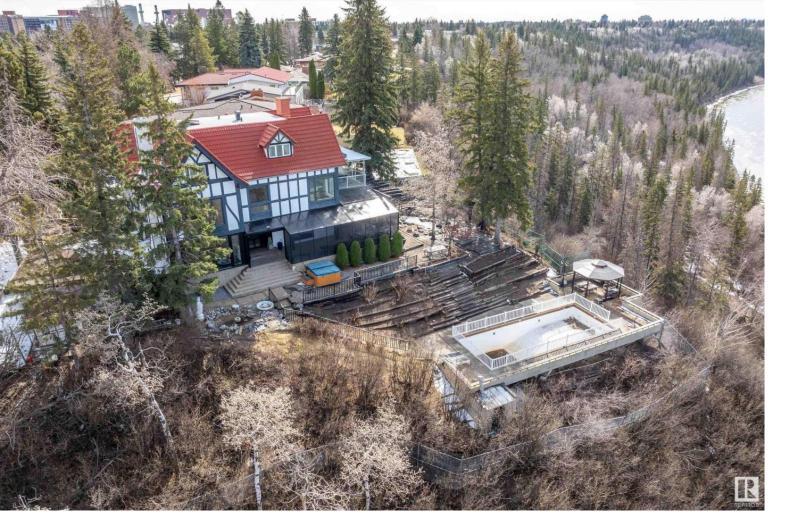

## 8638 Saskatchewan Drive Edmonton AB \$2,599,000

Get ready to indulge in the EPITOME of LUXURY LIVING with this secluded, ONE-OF-A KIND ESTATE nestled in the PRESTIGIOUS Windsor Park enclave. Offering a BREATHTAKING PANORAMIC VIEW that stretches across the North Saskatchewan River and Hawrelak Park, this OPULENT residence boasts an IMPRESSIVE 8 BDRMS & 8 BATH! The main level unfolds to reveal a SPACIOUS LIVING RM adorned w/a COZY FIREPLACE flowing into a SUNROOM! Kitchen features ample CABINETRY/COUNTER SP. alongside a quaint DINING AREA, & the expansive FORMAL DINING RM offers a PICTURESQUE backdrop! Outside, your PRIVATE OASIS awaits! Lounge by the POOL, unwind in the HOT TUB, or entertain guests on the PATIO while relishing in the UNPARALLELED views surrounding you! Perfectly positioned in a PRIME LOCATION, this estate affords easy access to the Royal Mayfair Golf Course & U of A, ensuring CONVENIENCE at your fingertips. Surrounded by other MILLION DOLLAR homes, this unique home EXUDES CURB APPEAL, setting the standard for LUXURY LIVING in Edmonton!