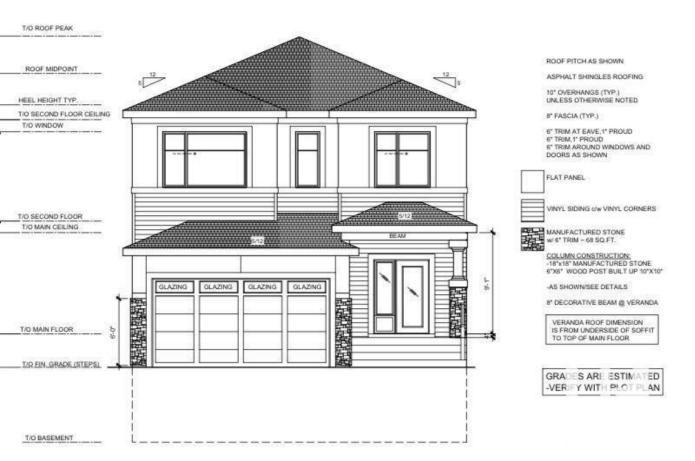

## 8654 Mayday Wynd Edmonton AB

\$649,000

Brand New Detached Home with attached Double Garage in The Orchards. Open to above living area with beautiful kitchen. Spice Kitchen. Stairs leads to second floor bonus room. Upper level with primary bedroom and ensuite. 2 more bedrooms and full bathroom on upper level. Unfinished basement waiting for your personal finishes. Imagine yourself surrounded by blossoming fruit trees, serene ponds, and breathtaking panoramic views. Orchards is not just a neighborhood; it's a canvas of nature's beauty & is more than a residential area; it's a lifestyle that celebrates the harmony between nature and community.