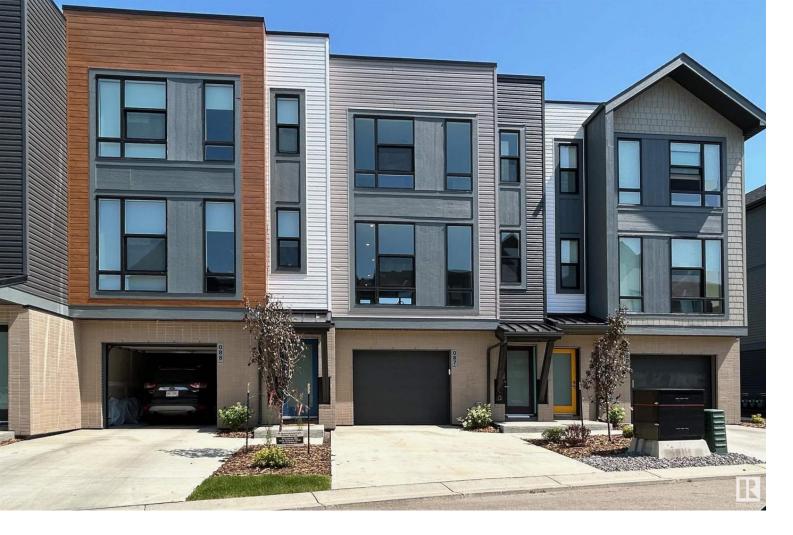

## 1304 Rutherford Road 87 Edmonton AB

\$424,900

Designed for family living, Pivot by Averton is an award-winning community located in the established, tree-lined Rutherford neighborhood. Pivot features homes with modern architecture, unexpected high-end finishes and interior design, landscaped yards, and private attached garages. This 3-storey, 1,558 sq.ft. brand new townhome includes laminate flooring through the main level, 9' main floor ceilings, floor-to-ceiling windows to maximize light, and open riser stairs. Quartz countertops throughout are complimented by a modern single-lever Kohler faucet and undermount single-bowl sink in the kitchen and chrome fixtures in the 2 ensuite baths. A private slate patio looks out onto a private, maintenance free landscaped backyard, and is surrounded by walking trails and parks. Some photos virtually staged