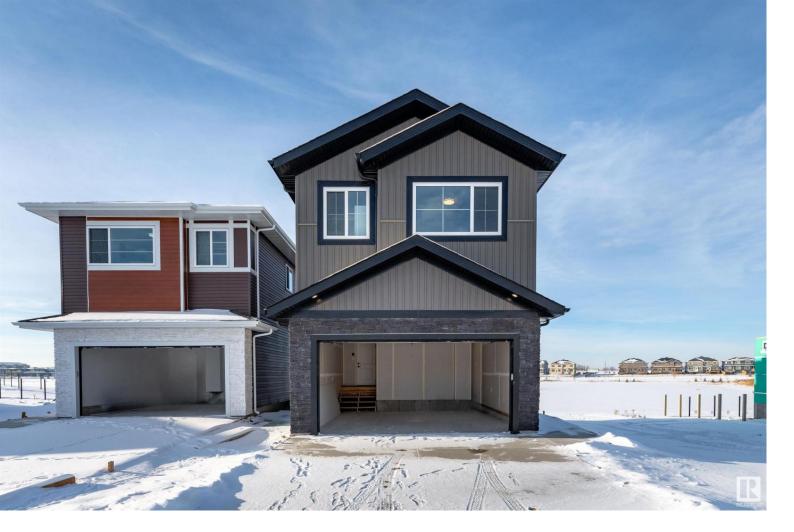

## 87 Edgefield Way St. Albert AB

\$649,000

Welcome to 87 Edgefield Way, St. Albert - a charming family friendly home with stone and vinyl exterior, featuring a double attached garage! This 3-bedroom property includes a beautiful open concept kitchen and living room, perfect for entertaining guests. The upper floor boasts a large primary bedroom with ensuite, two additional bedrooms with walk-in closets, and an upper floor laundry room for your convenience. Enjoy the serene view backing onto a lake right from the deck. Additional perks include a natural gas hot water system and an HRV system for comfort and efficiency.