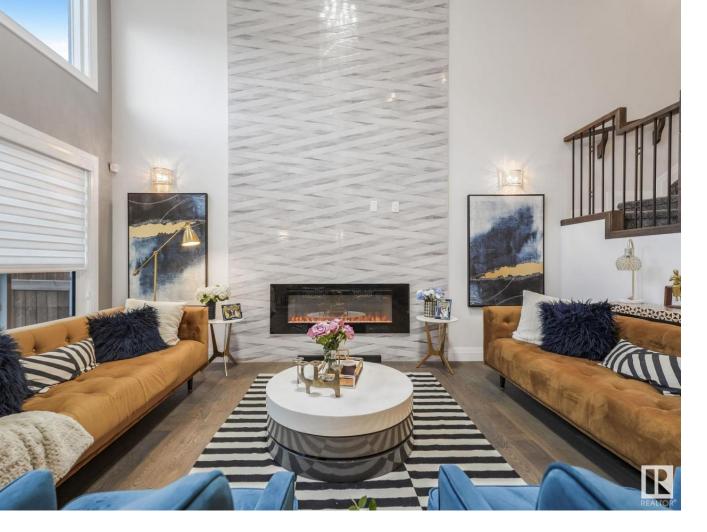

## 8708 MAYDAY Lane Edmonton AB \$698,000

YOU Don't Want to miss this Spectacular Masterpiece, On A 32' POCKET LOT, CUSTOM Streetscape HOME by Gill Built, W/FRONT PORCH, Loaded W/ EXQUISITE Upgrades (See Private Remarks), Elegant Design/Comfort. Featuring 3+1 Spacious Bedrooms, 2.5 bathrooms, a Side Entrance to the unfinished basement providing Investment Income potential for future. The Main level boasts an OPEN-TO-ABOVE Family room W/ a striking Tiled FEATURE WALL, FIREPLACE, LARGE Windows flooding the space with NATURAL LIGHT & EXTENDED CUSTOM Cabinetry for Storage, Chef's Kitchen Equipped W/ SS Built-in Appliances, GAS Cooktop, a Chimney Hood Fan, & Quartz Countertops, Coffered Ceiling, MDF Shelves, Blinds, Den/Office, Mud Room, Half Bath completes main floor. Upper level feature a luxurious Master suite w/a stunning feature wall, a walk-in closet & a 5-piece ensuite w/ a Jacuzzi Tub, 2 additional bedrooms, a full bathroom & a Spacious Bonus & Laundry Room, Blinds. Landscaped, Deck, Gazebo, Fire pit, Vegetable Garden. SO MUCH MORE!