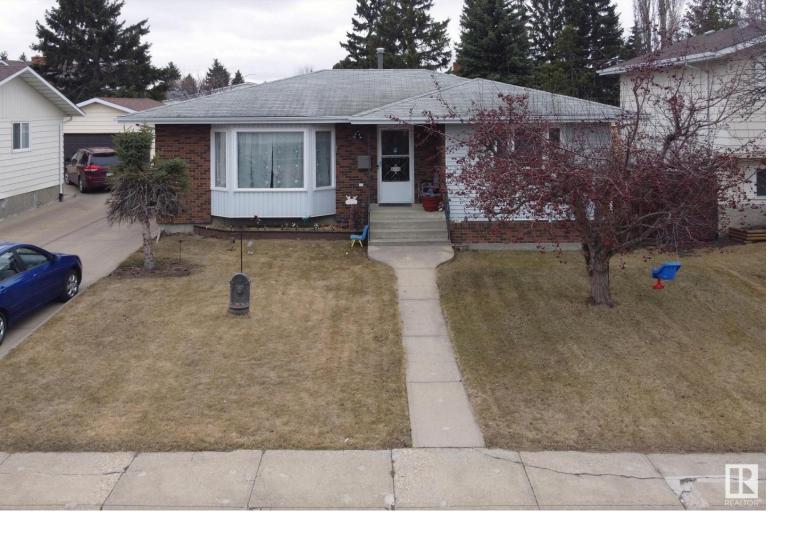

## 8715 33 Avenue Edmonton AB

Spacious bungalow built on a huge lot 55X120, with a double detached garage and a separate entrance to the basement . Inside, there's a dining room, kitchen, large living room, and three bedrooms. The basement is finished with a big family room, a bathroom, and an extra bedroom, plus two furnaces. Outside, there's ample parking, a well-kept yard with fruit tree, . It's a unique, reliable home.