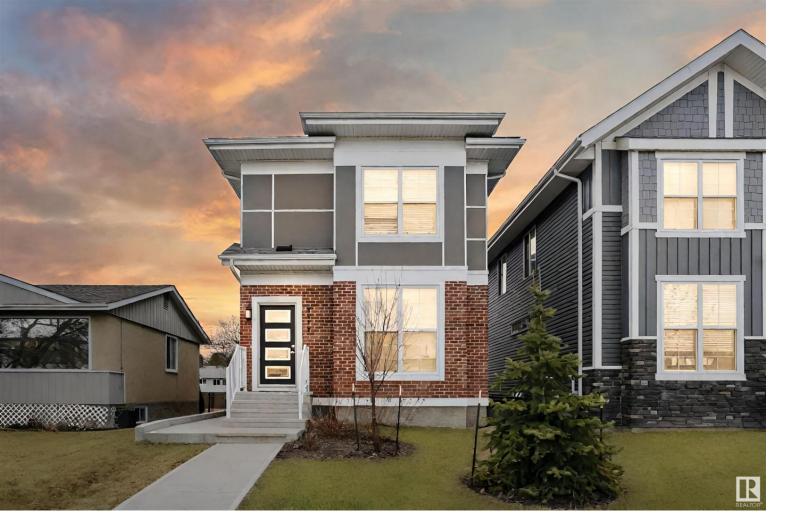

## 8719 149 Street Edmonton AB \$584,900

Welcome to the sought-after Parkview community of Edmonton, Alberta! This stunning newly built infill 2storey home offers the perfect blend of modern design, functionality, and investment potential with a legal basement suite. Here's what you can expect: one of Edmonton's most desirable neighborhoods known for its tree-lined streets, proximity to the river valley, and excellent schools. This home boasts excellent curb appeal with a fully landscaped yard, including lush greenery and well-maintained gardens. The property is fenced for privacy and security, ideal for families and pets. A spacious double garage provides ample parking and storage space. The highlight of this property is its legal basement suite, offering a separate living space complete with its own entrance, kitchen, living area, bedroom, and bathroom. Whether you're looking for a spacious family home with rental income potential or an investment property in a prime location, this home offers versatility and value.