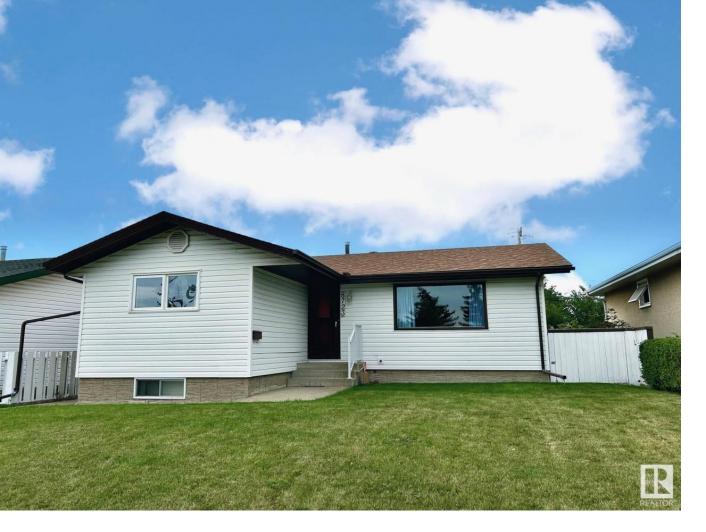

## 8723 137 Avenue Edmonton AB \$349,000

Solid built, well maintained 1960s bungalow. 3 bedrooms on main floor, 1 bedroom in basement. 2 bathrooms. Double detached garage, large pressure treated deck and vinyl garden shed in spacious backyard. Shingles, eavestroughs and furnace replaced in 2017. Vinyl windows and siding. Steps away from beautiful Glengarry Park. Close to several schools K-12, fitness and leisure facilities, shopping and medical services. Excellent access to transit. Fridge, stove, washer and dryer included. Large storage area in basement.