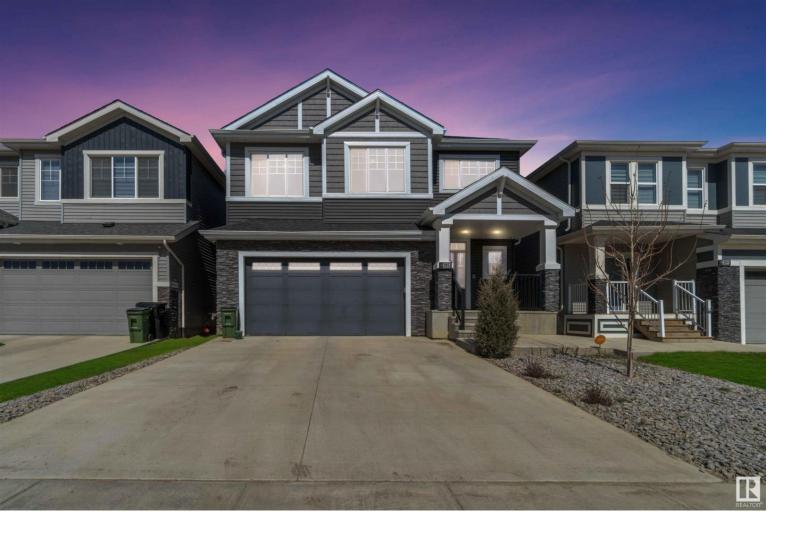

## 8724 MAYDAY Lane Edmonton AB \$619,900

Meticulously crafted custom farmhouse-style 2-storey home, offers elegance & functionality. Ft open-to-above design & wide-body hardwood flooring. Spacious living area, complete with wall insert fireplace w/floor-to-ceiling tile. Expansive windows flood the space with natural light. A beverage cooler, wine rack & additional cabinet space add to your hosting needs. A dream kitchen with S/S appliances & custom cabinets, accented by a kitchen drop with custom lighting over the island. A large pantry ensures kitchen organization, while a convenient mudroom provides access to the double attached garage. Ascend the staircase w/plush carpeting, illuminated by in-stair lighting & adorned with custom glass rail. Luxurious master suite w/recessed ceiling, spa-like ensuite, his & her sinks, soaker tub, standing rain shower & a vast walk-in closet. Two additional large bedrooms, bonus room & 2nd floor laundry complete this level. Other features: Separate Entrance, A/C, Fully fenced/landscaped & Smart Home equipped.