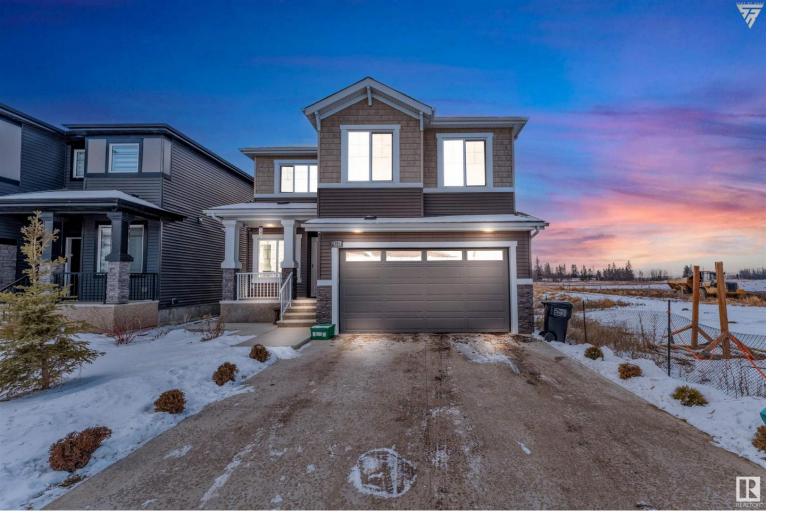

## 8729 MAYDAY Lane Edmonton AB

\$729,900

LEGAL BASEMENT SUITE! POND BACKING WALKOUT HOUSE ON 32 POCKET LOT! DECK WITH A POND VIEW! SIMPLY GORGEOUS! Don't miss this wonderful opportunity to live in the one of the best communities, The Orchards at Ellerslie. This Beautiful Custom house sits on 32 pocket Streetscape lot, and built by ART HOMES. On the main floor, you will find a big size Den with a closet for your Office work. This house boast a beautiful one to above ceiling with a feature wall and electric fireplace, and upgraded chandelier. The Open concept floor plan allows you to blend joy and work together. L-Shaped Kitchen, looking over the pond, is the highlight of the house, with upgraded SS appliance, Granite Ctps, Gas Range Cooktop, upgraded backsplash going towards the ceiling, cabinets with risers to the ceilings. On the upper floor, you will find a capacious primary bedroom with 5 piece ensuite, bonus room, and 2 other bedrooms. The basement is 2 bedroom legal suite with a tenants paying rent of 1350/month and are willing to stay.