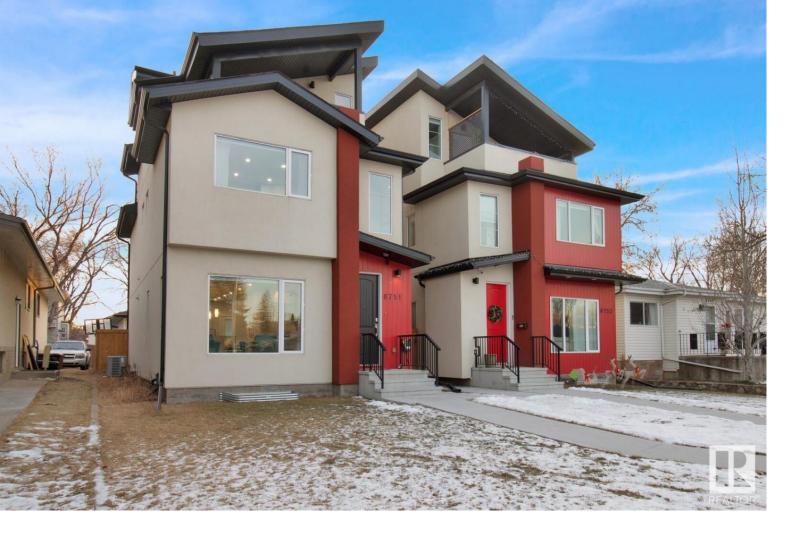

## 8751 92A Avenue Edmonton AB \$719,000

This upscale 2.5-storey home in Bonnie Doon, nestled near River Valley trails, downtown, the LRT line, Muttart Gardens, golf course, and trendy cafes/restaurants, exudes convenience and charm. Its sun-drenched openconcept main floor, boasting large windows, showcases a chef's dream kitchen with a waterfall island and high-end appliances. Upstairs, discover 3 spacious bedrooms, a 4P Ensuite, laundry, and a Full Bath. The topfloor loft impresses with a 2P bath, versatile open living space, and a balcony offering stunning Downtown skyline views. The fully self-contained basement, with a separate entrance, 1 bedroom, laundry, and kitchen bar, presents endless opportunities! Crafted with quality and attention to detail, this residence offers comfortable and stylish living at its finest.