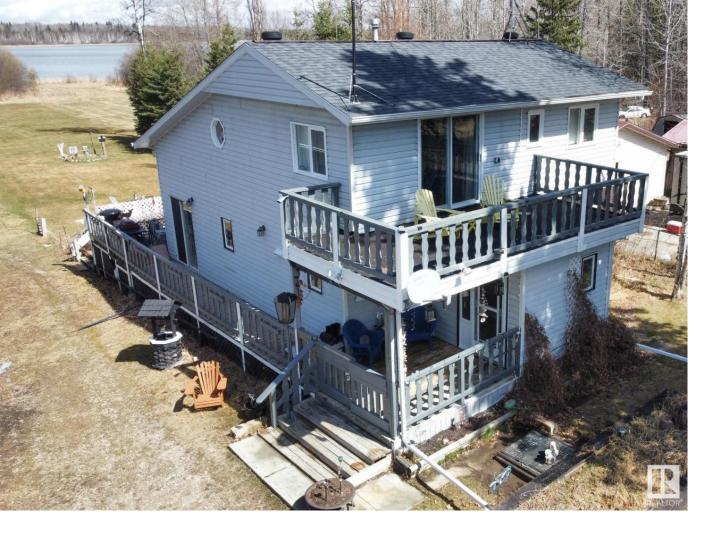

## 4418 HWY 633 88 Rural Lac Ste. Anne County AB

\$439,900

BEAUTIFUL, UNIQUE and ONE OF A KIND LAKE PROPERTY! Located in the quiet community of Birchwood Estates, this property has it all! LAKE VIEWS (just a few steps through crown land and you are at the lake and dock), 3 bedroom 2 full bath 1.5 storey home, heated, double detached garage that is serviced with water, garage addition that includes a workshop/mancave and second storey suite (2 bedrooms & 2 piece bath), storage shed, greenhouse/she-shed, 2 decks, hot tub and Sauna. Home designed for lake life with views of the lake from open living room/dining room, wood burning stove for cooler mornings and private deck off primary bedroom...perfect for a coffee in the morning! Many upgrades since owners purchased including new appliances 2017, renovated upstairs bath 2021, in-floor heat 2013 (new pumps and controls in 2023), new flooring 2021. Enjoy year around lake life including winter activities - snowmobiling (part of the Trans Canada Trail), cross country skiing and ice fishing!