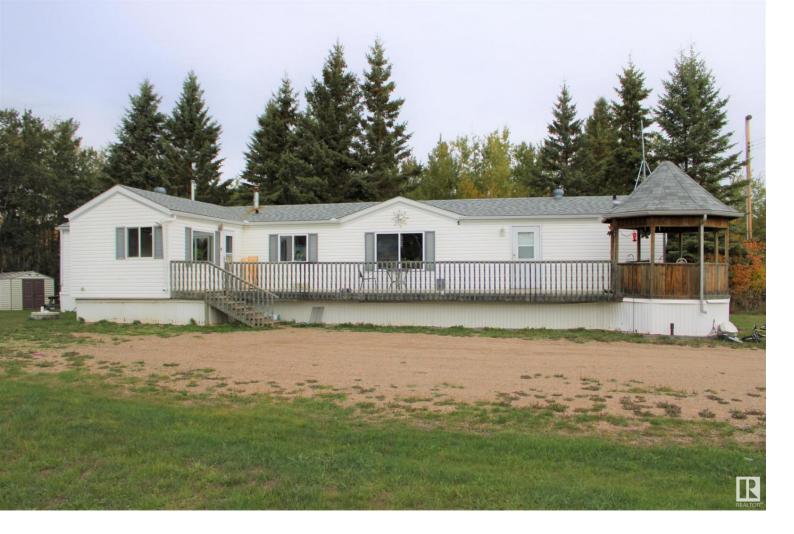

## 88 Coney Drive Rural St. Paul County AB

\$159,900

HORSESHOE BAY GEM! This 3 bedroom home features a bright open kitchen complimented with a large skylight and pantry. The spacious living room will not disappoint you with room for all the family, and built-in wall cabinets for extra storage. Walk into the oasis of a master bedroom complete with new vinyl plank flooring and a 3 piece en-suite complete with a 4' luxury shower. Those warm sunny days will be well spent outside in the yard with plenty of space for lawn games and extra parking. When you're done having fun under the sun retreat to the large deck and enjoy your favourite beverage under the gazebo.