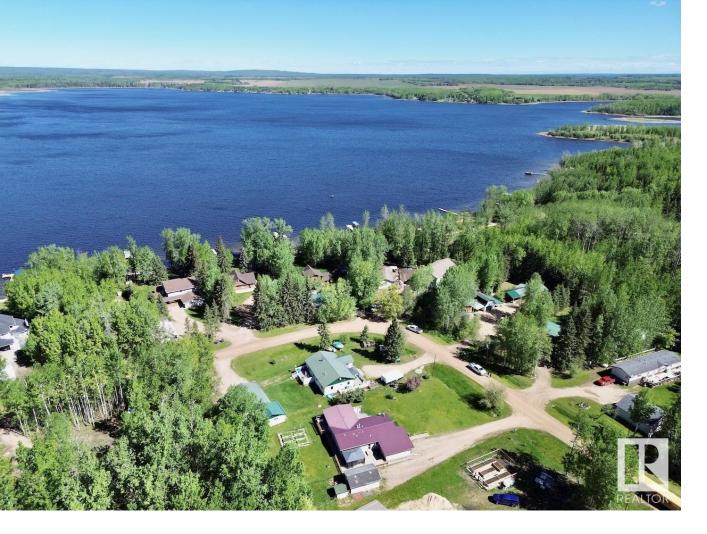

## 88 Marion Crescent Rural Athabasca County AB

\$299,900

Come live at the lake at this beautiful Baptiste Lake Bungalow located in the peaceful summer village of Whispering Hills. This four bed two bath property has almost half an acre with plenty of space to relax and take full advantage of lake living. The boat launch is just minutes away with a day park and play structure for children that want to play by the water. This is a great home for the whole family with space to park an rv and only fifteen minutes away from Athabasca for all of your needs. A definite must see!