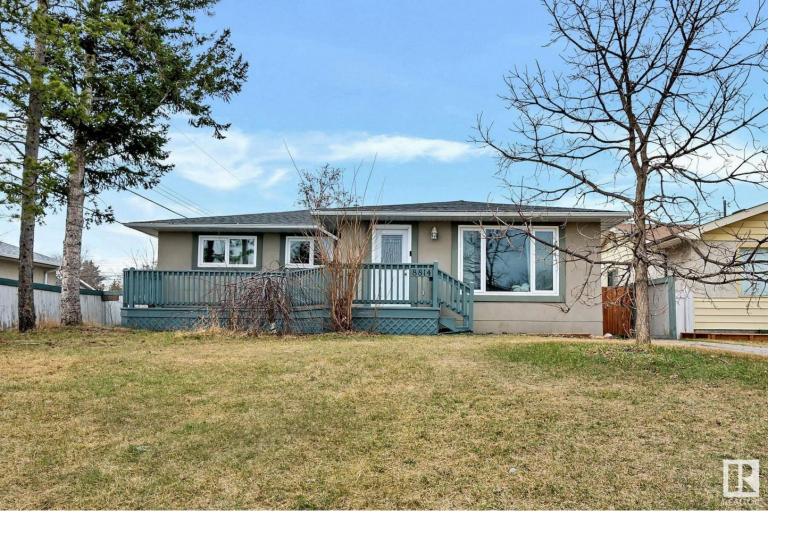

## 8814 159A St Edmonton AB

Welcome to the ideal home for first-time buyers or investors! This 1,170 sq. ft. 5-bedroom bungalow sits in the tranquil Meadowlark Park community. It's conveniently located on a quiet cul-de-sac, with schools, shops, medical services, and transit within walking distance. The main floor offers a spacious living room, dining room, kitchen, 4-pc. bathroom, master bedroom, and two additional bedrooms. The kitchen boasts ample cabinets and counter space, overlooking the backyard. The fully finished basement features two large bedrooms, a family room, storage room, laundry, and another 4-pc. bathroom. Meticulously maintained, it includes newer windows, doors, roof, hot water tank, furnace, water softener, stucco, and attic insulation.Enjoy the fully fenced yard with rear alley access to a heated detached double car garage and extra RV parking. Relax on the front veranda or back deck during warm summer days. With easy access to the Anthony Henday and just minutes from West Edmonton Mall and the new valley line