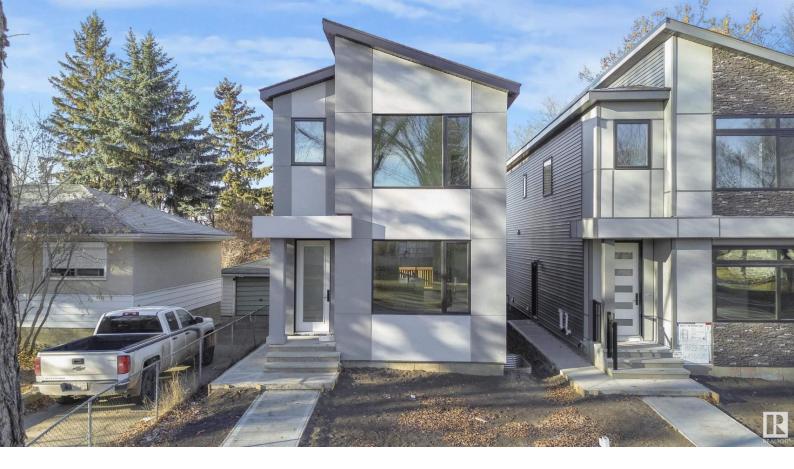

## 8820 79 Street Edmonton AB

\$629,900

Centrally located in Idlywylde this stunning, executive built home is complete. Featuring 9 ft ceilings, vinyl plank flooring & custom finishings throughout. The Main floor open concept living area includes the front living room with floor to ceiling tile surround electric fireplace, a center kitchen with large island, granite counter tops & lots of cabinet space and the dining area that overlooks the yard. Upstairs hosts the large primary suite, an ensuite with his & her sinks & a dble shower and a walk in closet. Two other good size bedrooms, laundry room, 4pc main bathroom & bonus room. The unspoiled basement with a side entry for SUITE potential awaits your finishing touch. Close to Vimy Ridge School, shopping, public transportation, parks etc.