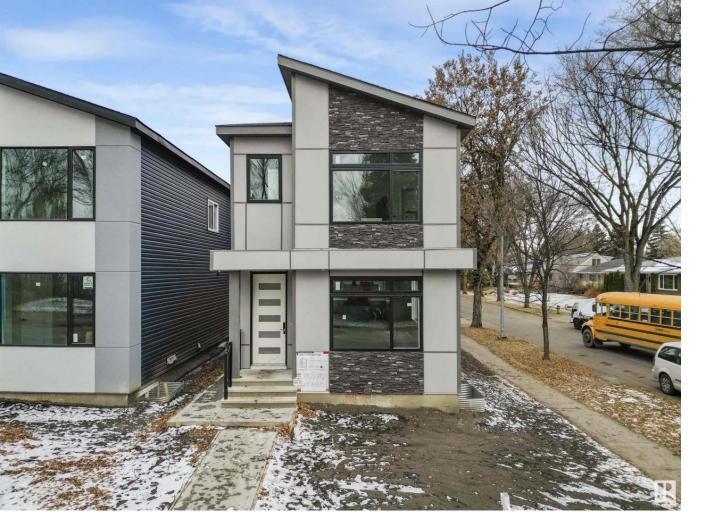

## 8822 79 Street Edmonton AB

Centrally located in Idlywylde this executive built home is complete. Step inside to view the the open concept main floor living space with 9ft ceilings & vinyl plank flooring throughout. The front living space has large bright windows and a floor to ceiling electric fireplace with tile surround. The kitchen overlooks the yard & features an abundance of full height cupboards, quartz counter tops & an island with waterfall countertop. The dining space and main floor 2 pc bathroom complete this level. Upstairs includes the spacious primary master bedroom with walk in closet and 3 pc ensuite including a double tiled shower. There are 2 other good size bedrooms, bonus room, main bathroom & laundry closet. The unspoiled basement with side entry for suite potential, awaits your personal touch. Outside is a large deck, and double detached garage. Close to Vimy Ridge School, shopping, public transportation, parks etc.