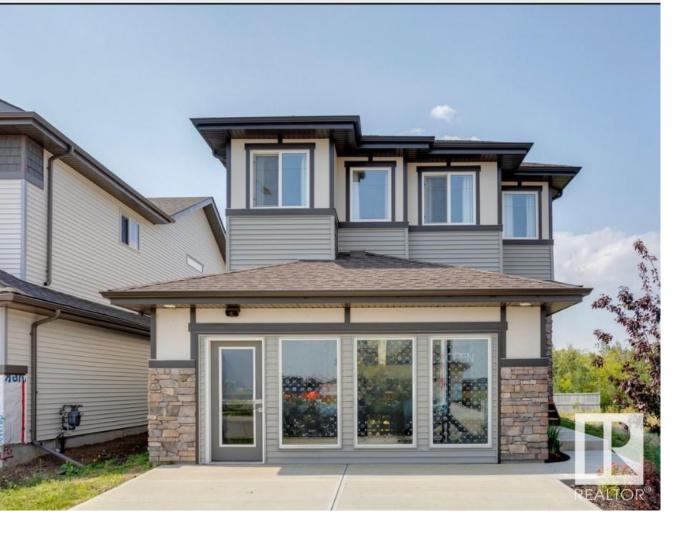

## 8832 183 Avenue Edmonton AB

\$629,900

Welcome to The Greta II by Park Royal Homes. As you step inside, you'll be greeted by a spacious foyer and to your left, you'll find the mudroom, a convenient half bath, and garage access, ensuring practicality and organization in your daily life. The home flows seamlessly into the large open concept living-dining and kitchen space. The great room boasts a signature modern wall detail, anchoring the area with style and sophistication. The adjacent dining nook provides ample space for hosting large family gatherings and creating memories together. The kitchen is a culinary haven with satin black and wood mixed cabinetry, a large island with breakfast bar, ceiling-height cabinets, a walk-through pantry, and upgraded appliances thoughtfully included. Moving upstairs, the primary suite offers a private oasis. With a separate walk-in closet and a luxurious 5-piece upgraded spa bath, it promises a perfect retreat to unwind, a bonus room and laundry complete the upper level. Photos are representative.