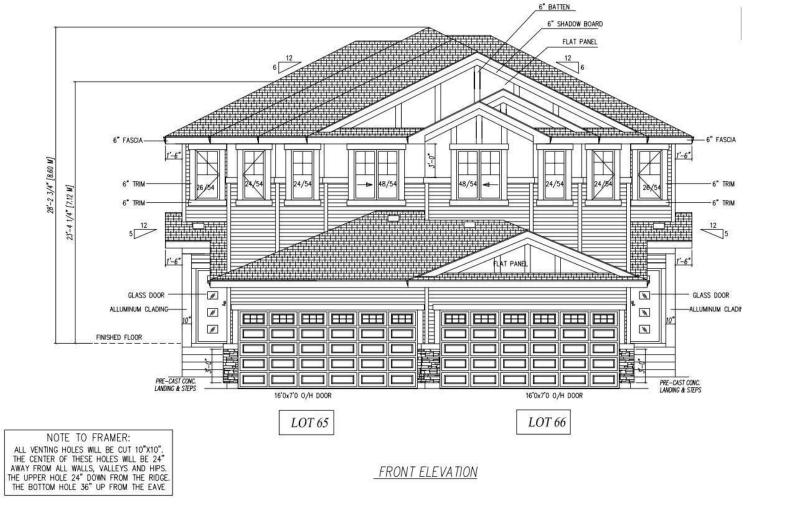

## 8867 CARSON Way Edmonton AB

\$599,000

Stunning BRAND NEW home located in the desirable neighbourhood of the CHAPPELLE. Total 6 bed/4 bath home with SEPARATE ENTRANCE to a FULLY FINISHED 2 BEDROOM LEGAL BASEMENT SUITE!!! This home has it all....Main floor has a bedroom with full bathroom, Living room is OPEN TO ABOVE with Large sized windows flooding the room with lots of natural light. The kitchen is spacious with large island and A SPICE KITCHEN as well!! The dining room has a beautiful view of the backyard. On the upper level you will find a large sized BONUS ROOM, a Master bedroom with a 5pc ensuite & walk in closet, 2 more good sized bedrooms, another full bathroom and the convenience of a laundry room on this level! The 2 bedroom legal bsmt suite has a family room, kitchen, 2 bedrooms, full bathroom and it's own separate laundry. This home also has a double garage attached and is located close to major routes, bus stops, shopping, restaurants, and so much more!!