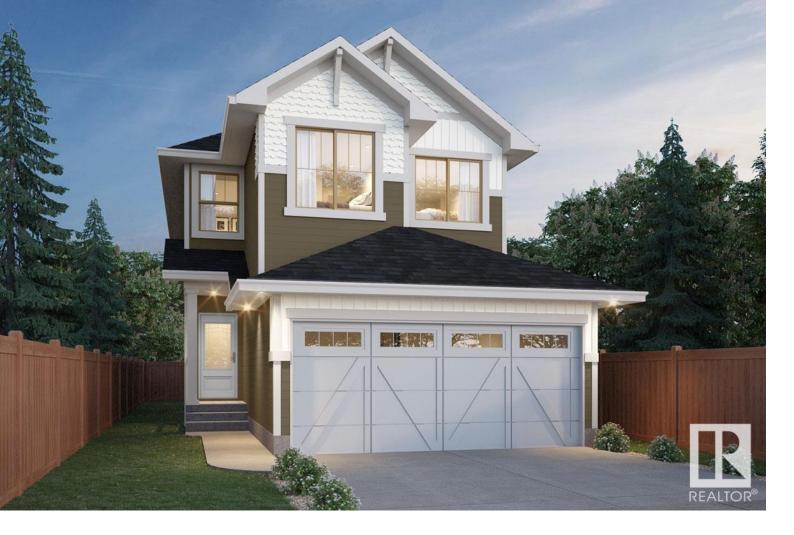

## 8868 CARSON Way Edmonton AB

\$559,998

Welcome to the "Kaylan" built by the award-winning builder Pacesetter homes located in the heart of South West in the community of Chappelle with beautiful natural surroundings. This home is located with in steps of the walking trails, parks and schools. As you enter the home you are greeted a large foyer which has luxury vinyl plank flooring throughout the main floor, the great room, kitchen, and the breakfast nook. Your large kitchen features tile back splash, an island a flush eating bar, quartz counter tops and an undermount sink. Just off of the kitchen and tucked away by the front entry is a 2 piece powder room. Upstairs is the master's retreat with a large walk in closet and a 5-piece en-suite. The second level also include 2 additional bedrooms with a conveniently placed main 4-piece bathroom and a good sized bonus room tucked away for added privacy. This home also has a side seperate entrance \*\*\*Home is under construction and the photo used are from a previously built home same model\*\*\*