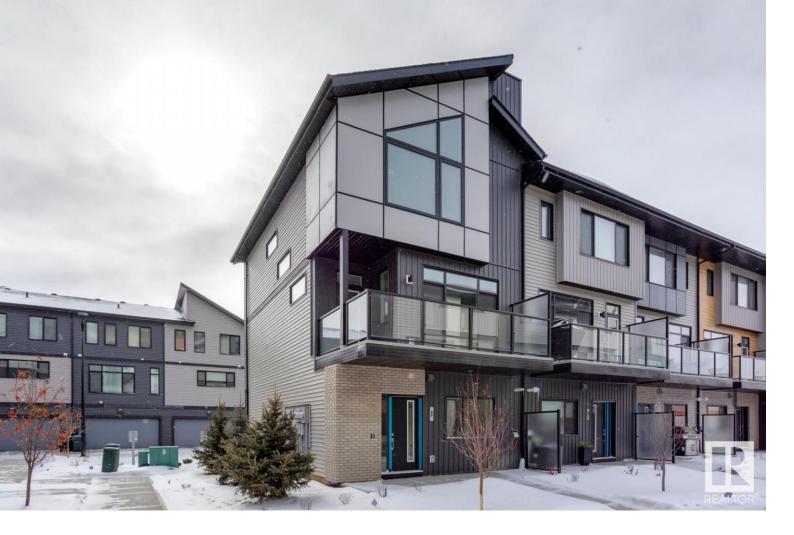

## 50 EBONY Boulevard 89 Sherwood Park AB

\$399,900

Elevate your lifestyle with a luxury Cantiro Townhome located a few minutes away from the Emerald Hills Shopping Center. This gorgeous London II model townhome offers a 2 bedroom + bonus room layout, soaring windows, and a double car garage. Key features a gorgeous rear kitchen island, glass insert railings, a BBQ gas line, private balcony, quartz countertops throughout, tiles shower in primary en-suite, and a developed ground floor flex room. The open concept kitchen has a perfect view of the dining area making it ideal for entertaining. The outdoor patio and oversized windows are bathed in sunlight. Upstairs, 2 well appointed bedrooms are perfect for the young family. This home comes complete with a standard SS Whirlpool appliance package. This picturesque home is curated to fit your life perfectly and offers maintenance free living. Located within close proximity to schools and shopping this beauty is the one! Welcome home!