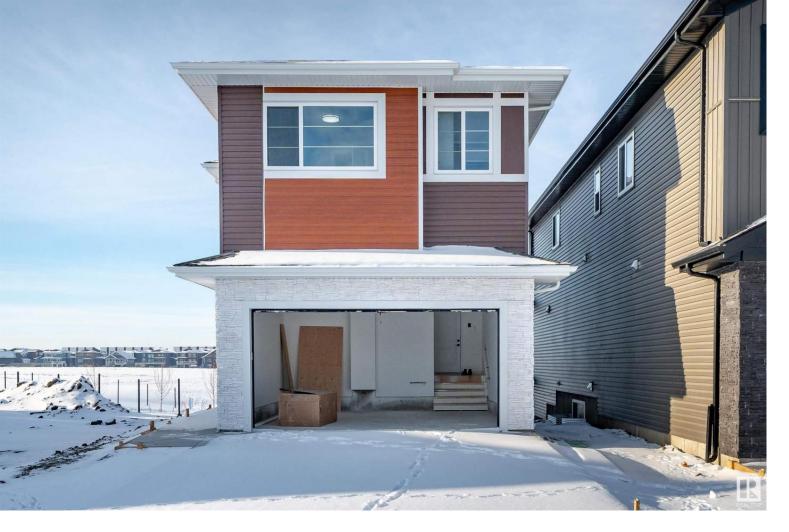

## 89 Edgefield Way St. Albert AB \$665,000

Welcome to 89 Edgefield Way, St. Albert--a stylish 2-storey detached single-family home with 2087 sqft. of living space. This contemporary residence features a wood frame construction, stone, and vinyl exterior. Enjoy the warmth of electric heating and the ambiance of a stone gas fireplace. Inside, find a well-lit interior with carpet, ceramic tile, and laminate flooring. The kitchen boasts modern appliances for easy living. With three bedrooms upstairs, a double garage attached, and a serene lake view, this home offers both comfort and convenience. The asphalt shingle roof adds durability and aesthetic charm. Situated close to schools and without a back lane, 89 Edgefield Way is the perfect blend of modern design and thoughtful construction.