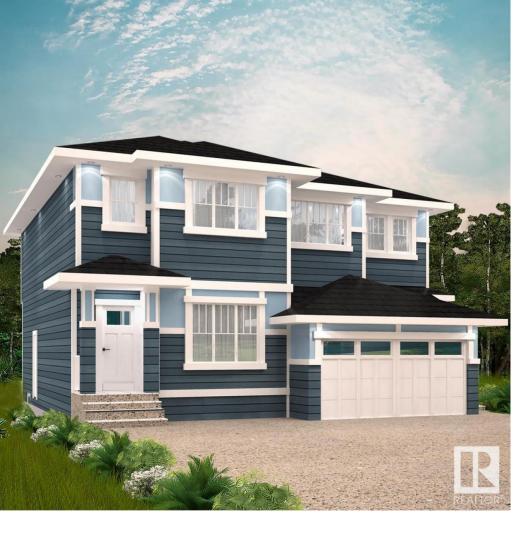

## 89 FENWYCK Boulevard Spruce Grove AB

\$419,900

Fenwyck, an expansive new community in Spruce Grove which borders an 80-acre environmental reserve and offers over 40 kilometers of all-weather trails. You'll enjoy a close proximity to schools, parks, pathways, shopping and more in this beautiful community! With over 1500 square feet of open concept living space, the Kingston-D, with rear detached garage, from Akash Homes is built with your growing family in mind. This duplex home features 3 bedrooms, 2.5 bathrooms and chrome faucets throughout. Enjoy extra living space on the main floor with the laundry room and full sink on the second floor. The 9-foot ceilings and quartz countertops throughout blends style and functionality for your family to build endless memories. \*\*PLEASE NOTE\*\* PICTURES ARE OF SHOW HOME; ACTUAL HOME, PLANS, FIXTURES, AND FINISHES MAY VARY AND ARE SUBJECT TO AVAILABILITY/CHANGES WITHOUT NOTICE.