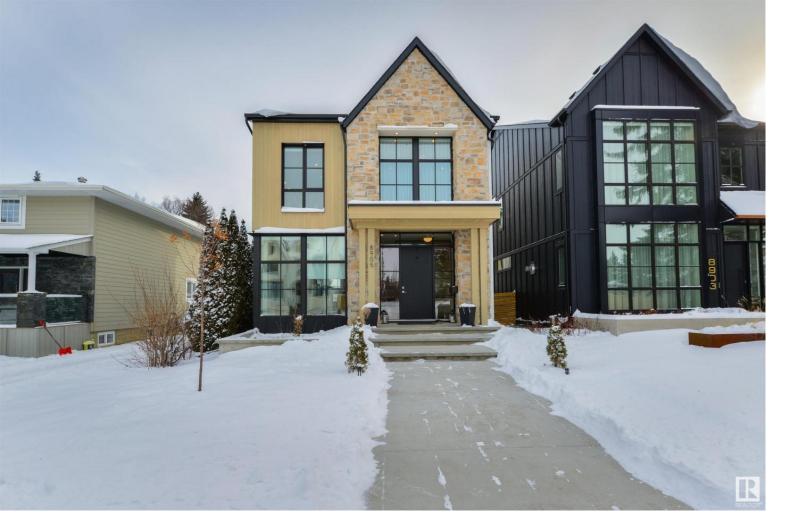

## 8905 140 Street Edmonton AB \$1,374,900

STEP INTO MODERN LIVING AT ITS FINEST IN THIS STUNNING INFILL LOCATED IN THE HEART OF PARKVIEW! This luxurious home was built by Platinum Living Homes and designed by Design Two Group featuring 5 beds, 3.5 baths and a fully finished basement. The main floor features 10 ft ceilings, custom herringbone engineered hardwood and a spacious living and dining area. The kitchen has sprawling quartz countertops, professional series appliances and ample cabinetry for all your storage needs. It truly is an entertainers paradise. Natural light is abundant throughout. Upstairs you'll find laundry, a well appointed bathroom, two large bedrooms and a sublime master with a spa like ensuite. You'll never want to leave. This home is capped off with an expansive family room in the basement, two more large bedrooms and a well appointed bathroom. Outside you'll find a generously sized backyard and oversized double detached garage w/ rear lane access. All this minutes from DT and steps away from the River Valley!