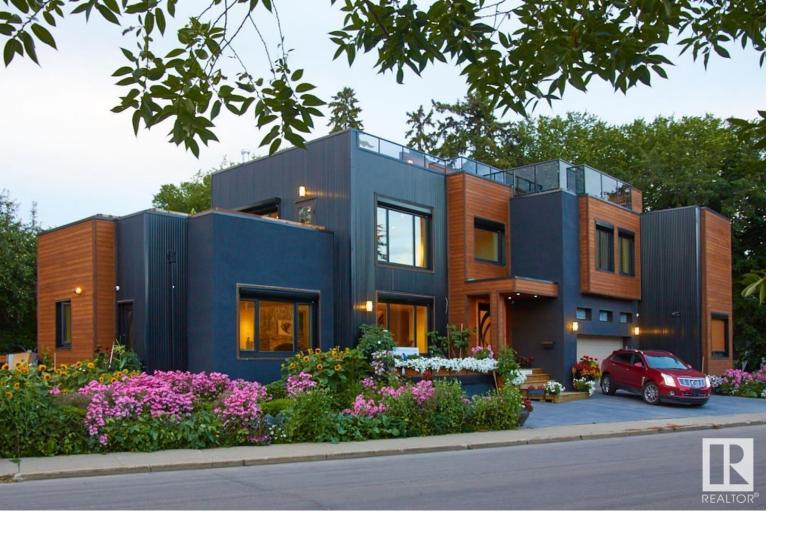

## 8908 101 Avenue Edmonton AB

\$1,490,000

ARCHITECTURAL MASTERPIECE located in the HEART OF EDMONTON'S RIVER VALLEY! Surrounded by Mature trees, with PARKS AND TRAILS IN EVERY DIRECTION. Built by TRUE CRAFTSMAN to the highest standards - EVERYTHING IS ONE OF A KIND! Breathtaking floor to ceiling Stone fireplace in the living room, that is FILLED WITH NATURAL LIGHT. Chef's kitchen with 48" gas range, corner pantry, eating bar and endless storage. PROFESSIONAL OFFICE SPACE with separate entrance on main. BONUS ROOM on 2nd floor overlooks fireplace with access to DECK DESIGNED AS FUTURE SUNROOM. Bedrooms 2 and 3 are similar in size with a full bath and laundry adjacent. Primary suite with multiple closets and a SPA STYLE ENSUITE. Third level is an entire ROOF TOP DECK WITH 360 VIEWS. Made for entertaining and PLANNED WITH AN ELEVATOR to reach every level of the home. BASEMENT IS FULLY FINISHED with second kitchen. Yard is landscaped with an array of flowers, fruit trees, and raised beds. THE ULTIMATE MIX OF QUALITY, DESIGN AND LOCATION!