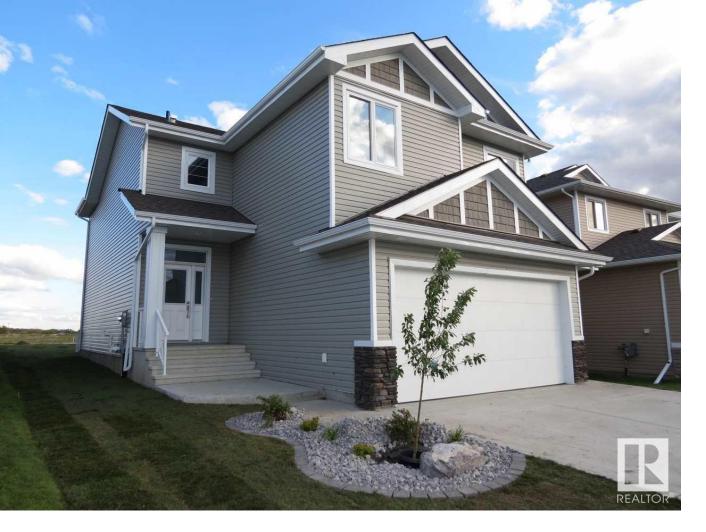

## 8913 97 Avenue Morinville AB \$519,900

Nicely landscaped this Custom built 2113 SQFT 2-storey home located in Notre Dame Estates a short 10 minute drive from St Albert. Gorgeous finishings are standard for this builder and you will love the unique floor plan. With a stunning master bedroom featuring a 5pc en-suite and walkin closet and 2 nice sized junior bedrooms plus second floor laundry room, add in a great bonus room to complete the second floor. The open concept kitchen with island is great for entertaining with raised eating bar and separate breakfast nook, granite , hardwood and living room with gorgeous gas fireplace. Basement has Bedroom and bathroom and lots of room for family or games room. Home has central Air Conditioning .Take all this and add a 22'x23' attached garage and you've found your dream home!!!!!