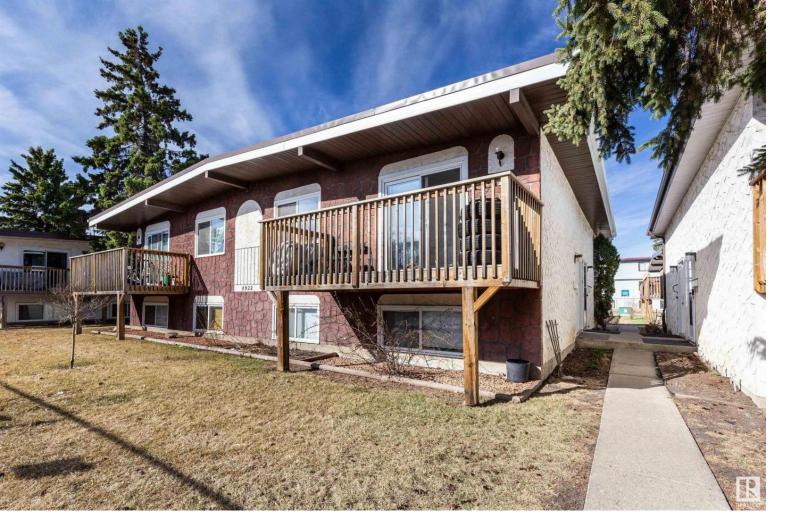

## 8922D 144 Avenue Edmonton AB \$134,900

Welcome to this newly renovated 2-bed, 1-bath condo in Evansdale boasting nearly 1,000 sq ft of living space. As you enter this unit at ground level, you will immediately be impressed on how spacious this bi-level unit really is! Upstairs you will find a generously sized living room with large sliding doors to your own balcony. A HUGE recently renovated kitchen and upstairs laundry room round out the main floor. Venturing downstairs you will notice a large 4 pc bathroom and 2 spacious bedrooms. All flooring has been updated to vinyl plank and the entire unit has been professionally painted. This unit is PERFECT for investors, first-time home buyers, or those seeking to downsize.