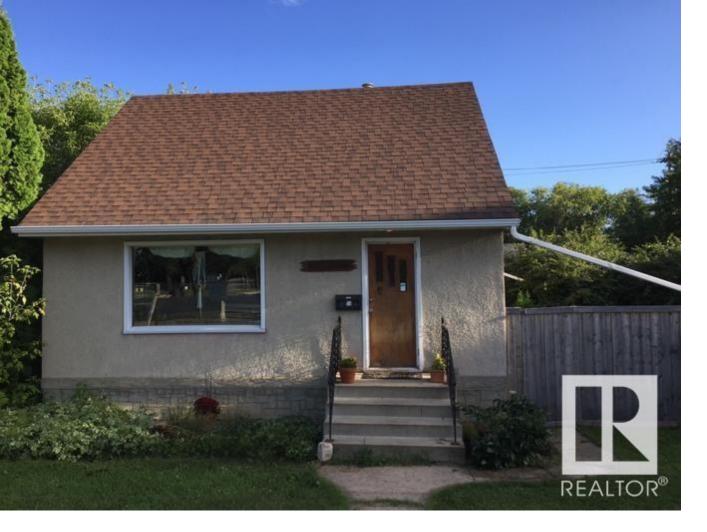

## 8931 95 Avenue Edmonton AB

Excellent location in STRATHEARN next to LRT and a short walk to a river valley walking and bike trails. Lot is 45'x122' with a south facing back yard. Adjacent property to the east is available also on a 45'x122' ft lot. Loads of redevelopment in the area and quick access to city center and Millwoods. Presently rented property brings in \$1650 plus utilites. Close to schools and future development.