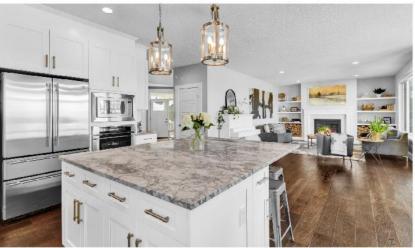

## 8964 24 Avenue Edmonton AB

Bike, play, run or just breathe a sigh of relief! Sip a morning coffee while looking outside you just see endless green as you gaze at your huge yard & the park behind it. This is a rare opportunity to own this Classic Landmark home in the Estates of Lake Summerside. Entering the home, you will be captivated by the gracious foyer with its sweeping open spindle staircase, to the left is a convenient main floor bedroom/office. The Great Room's color palette calms your mind with its gleaming white kitchen & the warmth of wood floors. The Primary suite has a tray ceiling design & faux antler chandelier + luxurious ensuite with jetted soaker tub + double glass shower enclosure. Make life easier with these essentials like lawn irrigation, central air, Hardie Board siding, spacious mudroom & top floor laundry, In the evening, after you return from a swim or kayak at the lake, you can fire up the BBQ or pizza oven & host a party on your huge composite deck as you watch the sun set on another beautiful day.