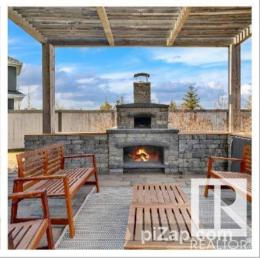

## 8964 24 Avenue Edmonton AB

Bike, play, run or just breathe a sigh of relief! Sip a morning coffee while looking outside you just see endless green as you gaze at your huge yard & the park behind it. This is a rare opportunity to own this Classic Landmark home in the Estates of Lake Summerside. Entering the home, you will be captivated by the gracious foyer with its sweeping open spindle staircase, to the left is a convenient main floor bedroom/office. The Great Room's color palette calms your mind with its gleaming white kitchen & the warmth of wood floors. The Primary suite has a tray ceiling design & faux antler chandelier + luxurious ensuite with jetted soaker tub + double glass shower enclosure. Make life easier with these essentials like lawn irrigation, central air, Hardie Board siding, spacious mudroom & top floor laundry, In the evening, after you return from a swim or kayak at the lake, you can fire up the BBQ or pizza oven & host a party on your huge composite deck as you watch the sun set on another beautiful day.