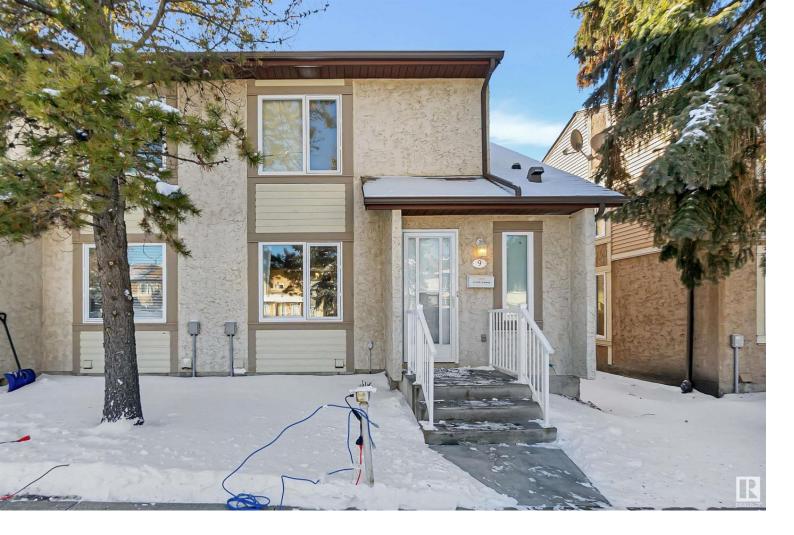

## 11115 27 Avenue 9 Edmonton AB

\$289.000

Welcome to Shaughnessy Estates in Blue Quill. LESS THAN A 5 MINUTE WALK TO CENTURY PARK LRT STATION! This bright 2-storey half duplex home is nestled on a quiet street & features a SOUTH FACING backyard! The main floor features large windows providing plenty of natural light! Kitchen has loads of wood cabinetry, counter space & 4 appliances! The family room features a cozy wood burning fireplace & has loads of room for lounging. A 1/2 bath & closet space complete the main floor. Upstairs, the roomy primary bedroom has plenty of closet. Two more beds & full 4pc bath complete the upper level. Downstairs is fully finished with flex room and laundry/storage. Parking pad has room for 2 cars. Excellent access to all amenities including Grocery Stores, Starbucks, restaurants and child care! Only a 2 minute walk to park space for kids to play. Don't miss this one!