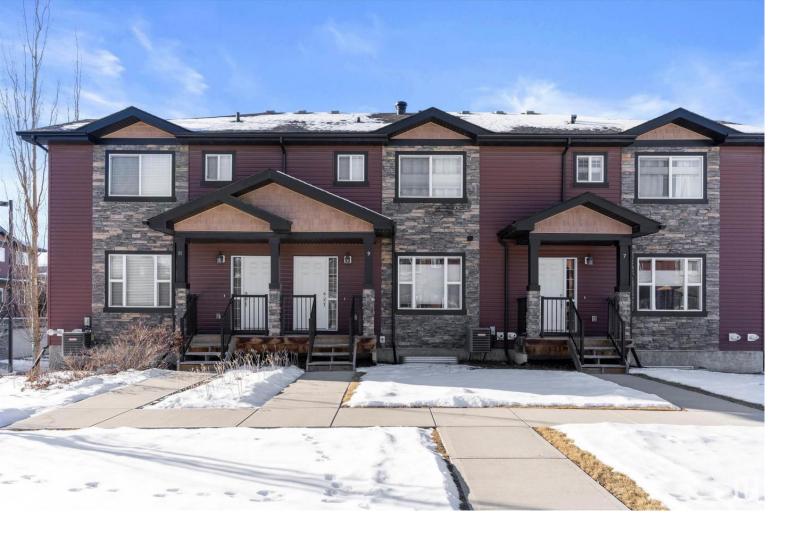

## 301 PALISADES Way 9 Sherwood Park AB \$330,000

Bright and spacious 3-bed 2.5-bath two-storey townhouse in Princeton Court at Centennial Village, excellent location near parks and walking trails! This 1376 sq.ft. home offers hardwood floors, central A/C, and neutral paint throughout, plus oversized double attached garage and west-facing patio. Main level has comfortable living room, half bath w/laundry, and modern kitchen w/SS appliances, granite countertops, microwave hood fan, corner pantry closet, and dining area. Three bedrooms upstairs, incl. primary suite w/walk-in closet and 3-pc bath, as well as 4-pc family bath. Basement is fully finished w/rec room and storage, ideal for a home studio or entertainment room. Professionally managed complex located near Centennial Park w/quick access to Lakeland Drive!